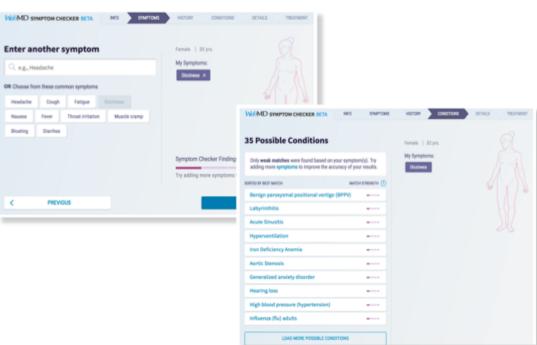

# Users still clicked the body

### **SOLUTION:**

# Remove body view from all but first screen