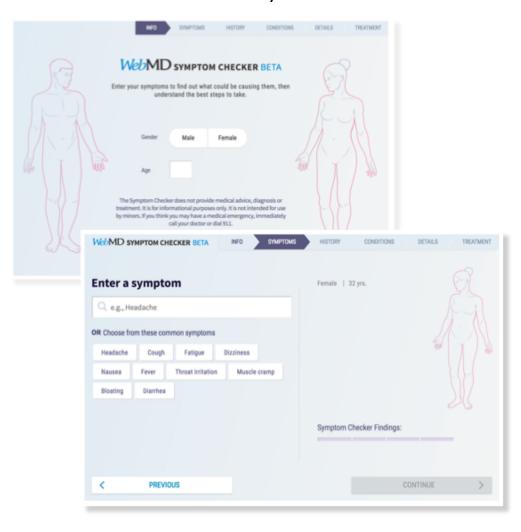

## **FINDINGS:**

# Users still clicked the body

### **SOLUTION:**

# Remove body view from all but first screen