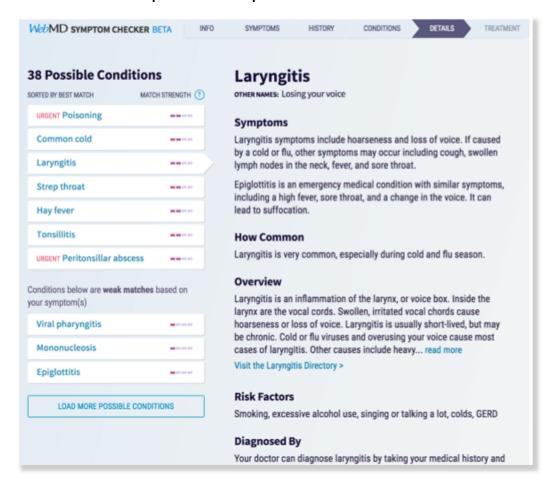

## **FINDINGS:**

# Users still clicked the body

### **SOLUTION:**

# Remove body view from all but first screen