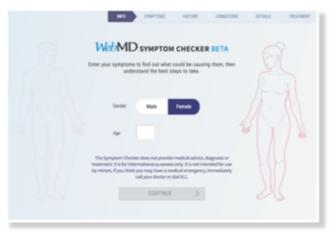

## **FINDINGS:**

Landing Page dropoff on mobile

# **SOLUTION:** Remove landing page