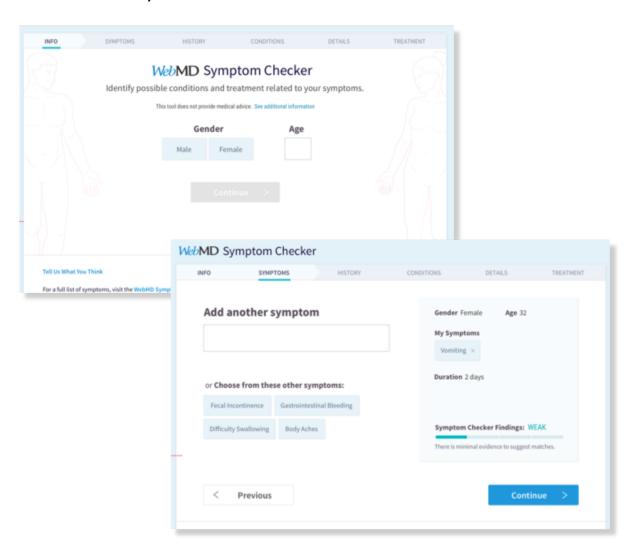

#### **FINDINGS:**

## Treatment Options drop-off

## **SOLUTION:**

## **Clearer navigation to Treatment**

# Update accuracy strength copy throughout tool