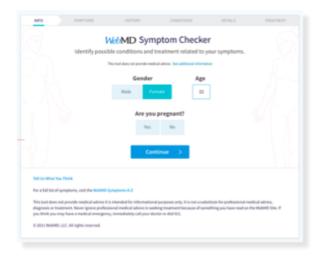

# Users still clicked the body

### **SOLUTION:**

# Remove body view from all but first screen