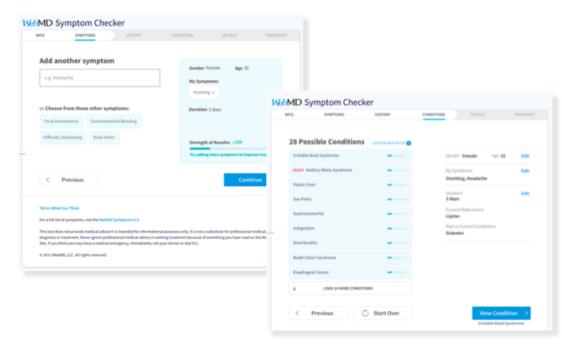

#### **FINDINGS:**

## Treatment Options drop-off

## **SOLUTION:**

## **Clearer navigation to Treatment**