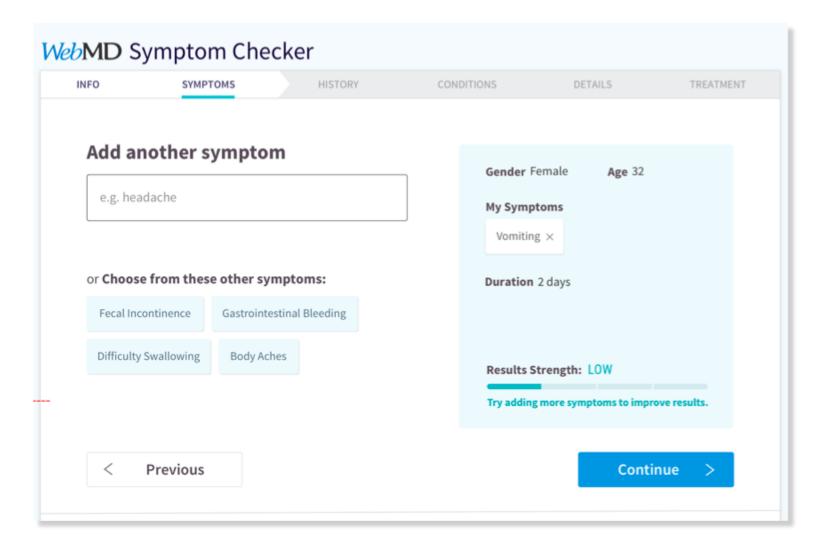

- Medications
  - Pre-existing conditions
- Users browsing conditions & engaging with content

# **Opportunities/ Enhancements**

- Users still click the body Remove body view from all but first screen
- Landing Page dropoff on mobile -Remove landing page
- Treatment Info dropoff Clearer navigation to Treatment
- Brighter color palette
- Update accuracy strength copy throughout tool

## **FINDINGS:**

# Users still clicked the body



### **SOLUTION:**

# Remove body view from all but first screen



## **FINDINGS:**

Landing Page dropoff on mobile



# **SOLUTION:** Remove landing page



#### **FINDINGS:**

## Treatment Options drop-off



## **SOLUTION:**

## **Clearer navigation to Treatment**







# **Brighter Color Palette**





# Update accuracy strength copy throughout tool