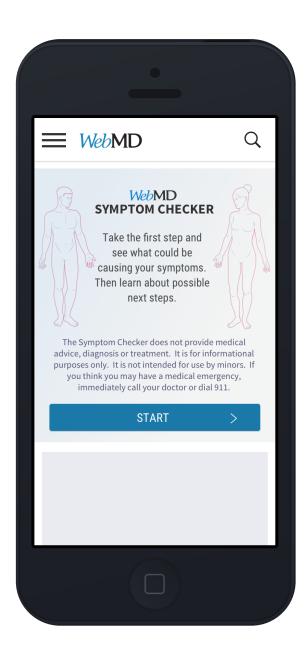

## **FINDINGS:**

Landing Page dropoff on mobile

# **SOLUTION:** Remove landing page