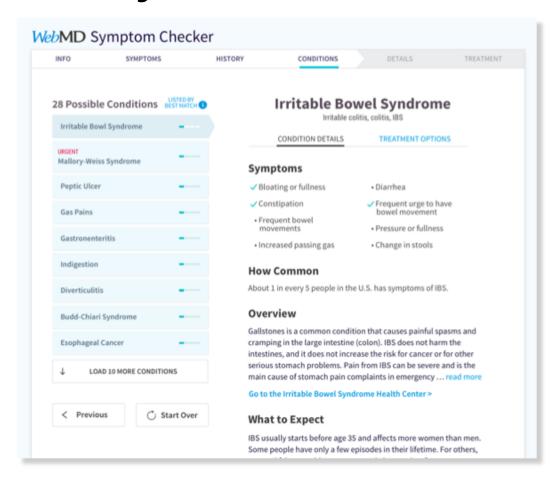

#### **FINDINGS:**

## Treatment Options drop-off

## **SOLUTION:**

## **Clearer navigation to Treatment**